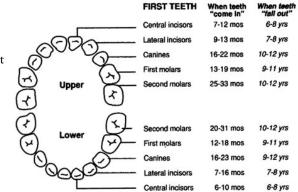

| ırks/Apgar:                                                                | Risk fac                                                                                                                                                                                               | tors/Family history:                                                                                                                             | Rourke Ba                                                                                                                                                                                                                                                         | by Record                                                                                                                                                                                                                                                                                                                                                                                                                                                                                                                                                                                                                                                                                                                                                                                                                                                                                                                                                                                                                                                                                                                                                                                                                                                                                                                                                                                                                                                                                                                                                                                                                                                                                                                                                                                                                                                                                                                                                                                                             | : Eviden                                                                                                                                                                                                                                                                                                                                                                                                                                                                                                                                                                                                                                                                                                                                                                                                                                                                                                                                                                                                                                                                                                                                                                                                                                                                                                                                                                                                                                                                                                                                                                                                                                                                                                                                                                                                                                                                                                                                                                                                                                                     | nce-Base                                   | ed Infant/C                                                                                                                                                                                                                                                                                                                                                                                                                                                                                                                                                                                                                                                                                                                                                                                                                                                                                                                                                                                                                                                                                                                                                                                                                                                                                                                                                                                                                                                                                                                                                                                                                                                                                                                                                                                                                                                                                                                                                                                                                                         | hild Health Main                                                                                                                                                                               | tenance                                                                                                                          | GUIDE I: 0–1 mo<br>(National) |
|----------------------------------------------------------------------------|--------------------------------------------------------------------------------------------------------------------------------------------------------------------------------------------------------|--------------------------------------------------------------------------------------------------------------------------------------------------|-------------------------------------------------------------------------------------------------------------------------------------------------------------------------------------------------------------------------------------------------------------------|-----------------------------------------------------------------------------------------------------------------------------------------------------------------------------------------------------------------------------------------------------------------------------------------------------------------------------------------------------------------------------------------------------------------------------------------------------------------------------------------------------------------------------------------------------------------------------------------------------------------------------------------------------------------------------------------------------------------------------------------------------------------------------------------------------------------------------------------------------------------------------------------------------------------------------------------------------------------------------------------------------------------------------------------------------------------------------------------------------------------------------------------------------------------------------------------------------------------------------------------------------------------------------------------------------------------------------------------------------------------------------------------------------------------------------------------------------------------------------------------------------------------------------------------------------------------------------------------------------------------------------------------------------------------------------------------------------------------------------------------------------------------------------------------------------------------------------------------------------------------------------------------------------------------------------------------------------------------------------------------------------------------------|--------------------------------------------------------------------------------------------------------------------------------------------------------------------------------------------------------------------------------------------------------------------------------------------------------------------------------------------------------------------------------------------------------------------------------------------------------------------------------------------------------------------------------------------------------------------------------------------------------------------------------------------------------------------------------------------------------------------------------------------------------------------------------------------------------------------------------------------------------------------------------------------------------------------------------------------------------------------------------------------------------------------------------------------------------------------------------------------------------------------------------------------------------------------------------------------------------------------------------------------------------------------------------------------------------------------------------------------------------------------------------------------------------------------------------------------------------------------------------------------------------------------------------------------------------------------------------------------------------------------------------------------------------------------------------------------------------------------------------------------------------------------------------------------------------------------------------------------------------------------------------------------------------------------------------------------------------------------------------------------------------------------------------------------------------------|--------------------------------------------|-----------------------------------------------------------------------------------------------------------------------------------------------------------------------------------------------------------------------------------------------------------------------------------------------------------------------------------------------------------------------------------------------------------------------------------------------------------------------------------------------------------------------------------------------------------------------------------------------------------------------------------------------------------------------------------------------------------------------------------------------------------------------------------------------------------------------------------------------------------------------------------------------------------------------------------------------------------------------------------------------------------------------------------------------------------------------------------------------------------------------------------------------------------------------------------------------------------------------------------------------------------------------------------------------------------------------------------------------------------------------------------------------------------------------------------------------------------------------------------------------------------------------------------------------------------------------------------------------------------------------------------------------------------------------------------------------------------------------------------------------------------------------------------------------------------------------------------------------------------------------------------------------------------------------------------------------------------------------------------------------------------------------------------------------------|------------------------------------------------------------------------------------------------------------------------------------------------------------------------------------------------|----------------------------------------------------------------------------------------------------------------------------------|-------------------------------|
|                                                                            |                                                                                                                                                                                                        |                                                                                                                                                  | NAME:                                                                                                                                                                                                                                                             |                                                                                                                                                                                                                                                                                                                                                                                                                                                                                                                                                                                                                                                                                                                                                                                                                                                                                                                                                                                                                                                                                                                                                                                                                                                                                                                                                                                                                                                                                                                                                                                                                                                                                                                                                                                                                                                                                                                                                                                                                       |                                                                                                                                                                                                                                                                                                                                                                                                                                                                                                                                                                                                                                                                                                                                                                                                                                                                                                                                                                                                                                                                                                                                                                                                                                                                                                                                                                                                                                                                                                                                                                                                                                                                                                                                                                                                                                                                                                                                                                                                                                                              |                                            |                                                                                                                                                                                                                                                                                                                                                                                                                                                                                                                                                                                                                                                                                                                                                                                                                                                                                                                                                                                                                                                                                                                                                                                                                                                                                                                                                                                                                                                                                                                                                                                                                                                                                                                                                                                                                                                                                                                                                                                                                                                     | Birth Day (d/m/y                                                                                                                                                                               | y):                                                                                                                              | 1 of 2<br>M[]F[]              |
|                                                                            |                                                                                                                                                                                                        |                                                                                                                                                  | Gestational Age                                                                                                                                                                                                                                                   |                                                                                                                                                                                                                                                                                                                                                                                                                                                                                                                                                                                                                                                                                                                                                                                                                                                                                                                                                                                                                                                                                                                                                                                                                                                                                                                                                                                                                                                                                                                                                                                                                                                                                                                                                                                                                                                                                                                                                                                                                       |                                                                                                                                                                                                                                                                                                                                                                                                                                                                                                                                                                                                                                                                                                                                                                                                                                                                                                                                                                                                                                                                                                                                                                                                                                                                                                                                                                                                                                                                                                                                                                                                                                                                                                                                                                                                                                                                                                                                                                                                                                                              | E                                          | Birth Length:                                                                                                                                                                                                                                                                                                                                                                                                                                                                                                                                                                                                                                                                                                                                                                                                                                                                                                                                                                                                                                                                                                                                                                                                                                                                                                                                                                                                                                                                                                                                                                                                                                                                                                                                                                                                                                                                                                                                                                                                                                       | cm                                                                                                                                                                                             | Birt                                                                                                                             | h Weight: g                   |
|                                                                            |                                                                                                                                                                                                        |                                                                                                                                                  | Head Circumfere                                                                                                                                                                                                                                                   | ence:                                                                                                                                                                                                                                                                                                                                                                                                                                                                                                                                                                                                                                                                                                                                                                                                                                                                                                                                                                                                                                                                                                                                                                                                                                                                                                                                                                                                                                                                                                                                                                                                                                                                                                                                                                                                                                                                                                                                                                                                                 | cm                                                                                                                                                                                                                                                                                                                                                                                                                                                                                                                                                                                                                                                                                                                                                                                                                                                                                                                                                                                                                                                                                                                                                                                                                                                                                                                                                                                                                                                                                                                                                                                                                                                                                                                                                                                                                                                                                                                                                                                                                                                           | [                                          | Discharge We                                                                                                                                                                                                                                                                                                                                                                                                                                                                                                                                                                                                                                                                                                                                                                                                                                                                                                                                                                                                                                                                                                                                                                                                                                                                                                                                                                                                                                                                                                                                                                                                                                                                                                                                                                                                                                                                                                                                                                                                                                        | eight:g                                                                                                                                                                                        |                                                                                                                                  |                               |
|                                                                            | /20_                                                                                                                                                                                                   |                                                                                                                                                  | DATE OF VISIT                                                                                                                                                                                                                                                     |                                                                                                                                                                                                                                                                                                                                                                                                                                                                                                                                                                                                                                                                                                                                                                                                                                                                                                                                                                                                                                                                                                                                                                                                                                                                                                                                                                                                                                                                                                                                                                                                                                                                                                                                                                                                                                                                                                                                                                                                                       | /20                                                                                                                                                                                                                                                                                                                                                                                                                                                                                                                                                                                                                                                                                                                                                                                                                                                                                                                                                                                                                                                                                                                                                                                                                                                                                                                                                                                                                                                                                                                                                                                                                                                                                                                                                                                                                                                                                                                                                                                                                                                          |                                            |                                                                                                                                                                                                                                                                                                                                                                                                                                                                                                                                                                                                                                                                                                                                                                                                                                                                                                                                                                                                                                                                                                                                                                                                                                                                                                                                                                                                                                                                                                                                                                                                                                                                                                                                                                                                                                                                                                                                                                                                                                                     | DATE OF VISIT                                                                                                                                                                                  |                                                                                                                                  | /20                           |
|                                                                            |                                                                                                                                                                                                        |                                                                                                                                                  | 2 weeks (optional)                                                                                                                                                                                                                                                |                                                                                                                                                                                                                                                                                                                                                                                                                                                                                                                                                                                                                                                                                                                                                                                                                                                                                                                                                                                                                                                                                                                                                                                                                                                                                                                                                                                                                                                                                                                                                                                                                                                                                                                                                                                                                                                                                                                                                                                                                       |                                                                                                                                                                                                                                                                                                                                                                                                                                                                                                                                                                                                                                                                                                                                                                                                                                                                                                                                                                                                                                                                                                                                                                                                                                                                                                                                                                                                                                                                                                                                                                                                                                                                                                                                                                                                                                                                                                                                                                                                                                                              |                                            |                                                                                                                                                                                                                                                                                                                                                                                                                                                                                                                                                                                                                                                                                                                                                                                                                                                                                                                                                                                                                                                                                                                                                                                                                                                                                                                                                                                                                                                                                                                                                                                                                                                                                                                                                                                                                                                                                                                                                                                                                                                     | 1 month                                                                                                                                                                                        |                                                                                                                                  |                               |
|                                                                            |                                                                                                                                                                                                        | GROWTH <sup>1</sup> us                                                                                                                           | e <u>WHO growth charts</u> .                                                                                                                                                                                                                                      | Correct age ur                                                                                                                                                                                                                                                                                                                                                                                                                                                                                                                                                                                                                                                                                                                                                                                                                                                                                                                                                                                                                                                                                                                                                                                                                                                                                                                                                                                                                                                                                                                                                                                                                                                                                                                                                                                                                                                                                                                                                                                                        | ntil 24–36                                                                                                                                                                                                                                                                                                                                                                                                                                                                                                                                                                                                                                                                                                                                                                                                                                                                                                                                                                                                                                                                                                                                                                                                                                                                                                                                                                                                                                                                                                                                                                                                                                                                                                                                                                                                                                                                                                                                                                                                                                                   | 5 months i                                 | if < 37 week                                                                                                                                                                                                                                                                                                                                                                                                                                                                                                                                                                                                                                                                                                                                                                                                                                                                                                                                                                                                                                                                                                                                                                                                                                                                                                                                                                                                                                                                                                                                                                                                                                                                                                                                                                                                                                                                                                                                                                                                                                        | s gestation                                                                                                                                                                                    |                                                                                                                                  |                               |
| Weight                                                                     |                                                                                                                                                                                                        | HC (avg 35 cm)                                                                                                                                   | Length                                                                                                                                                                                                                                                            | Weight<br>(regains BW 1–                                                                                                                                                                                                                                                                                                                                                                                                                                                                                                                                                                                                                                                                                                                                                                                                                                                                                                                                                                                                                                                                                                                                                                                                                                                                                                                                                                                                                                                                                                                                                                                                                                                                                                                                                                                                                                                                                                                                                                                              |                                                                                                                                                                                                                                                                                                                                                                                                                                                                                                                                                                                                                                                                                                                                                                                                                                                                                                                                                                                                                                                                                                                                                                                                                                                                                                                                                                                                                                                                                                                                                                                                                                                                                                                                                                                                                                                                                                                                                                                                                                                              | Head Circ                                  |                                                                                                                                                                                                                                                                                                                                                                                                                                                                                                                                                                                                                                                                                                                                                                                                                                                                                                                                                                                                                                                                                                                                                                                                                                                                                                                                                                                                                                                                                                                                                                                                                                                                                                                                                                                                                                                                                                                                                                                                                                                     | Length                                                                                                                                                                                         | Weight                                                                                                                           | Head Circ.                    |
|                                                                            |                                                                                                                                                                                                        |                                                                                                                                                  | PARE                                                                                                                                                                                                                                                              | ENT/CAREGIVEI                                                                                                                                                                                                                                                                                                                                                                                                                                                                                                                                                                                                                                                                                                                                                                                                                                                                                                                                                                                                                                                                                                                                                                                                                                                                                                                                                                                                                                                                                                                                                                                                                                                                                                                                                                                                                                                                                                                                                                                                         | R CONCER                                                                                                                                                                                                                                                                                                                                                                                                                                                                                                                                                                                                                                                                                                                                                                                                                                                                                                                                                                                                                                                                                                                                                                                                                                                                                                                                                                                                                                                                                                                                                                                                                                                                                                                                                                                                                                                                                                                                                                                                                                                     | RNS                                        |                                                                                                                                                                                                                                                                                                                                                                                                                                                                                                                                                                                                                                                                                                                                                                                                                                                                                                                                                                                                                                                                                                                                                                                                                                                                                                                                                                                                                                                                                                                                                                                                                                                                                                                                                                                                                                                                                                                                                                                                                                                     |                                                                                                                                                                                                |                                                                                                                                  |                               |
|                                                                            |                                                                                                                                                                                                        |                                                                                                                                                  |                                                                                                                                                                                                                                                                   |                                                                                                                                                                                                                                                                                                                                                                                                                                                                                                                                                                                                                                                                                                                                                                                                                                                                                                                                                                                                                                                                                                                                                                                                                                                                                                                                                                                                                                                                                                                                                                                                                                                                                                                                                                                                                                                                                                                                                                                                                       |                                                                                                                                                                                                                                                                                                                                                                                                                                                                                                                                                                                                                                                                                                                                                                                                                                                                                                                                                                                                                                                                                                                                                                                                                                                                                                                                                                                                                                                                                                                                                                                                                                                                                                                                                                                                                                                                                                                                                                                                                                                              |                                            |                                                                                                                                                                                                                                                                                                                                                                                                                                                                                                                                                                                                                                                                                                                                                                                                                                                                                                                                                                                                                                                                                                                                                                                                                                                                                                                                                                                                                                                                                                                                                                                                                                                                                                                                                                                                                                                                                                                                                                                                                                                     |                                                                                                                                                                                                |                                                                                                                                  |                               |
|                                                                            |                                                                                                                                                                                                        | NUTRITION                                                                                                                                        | <sup>1</sup> For each O item di                                                                                                                                                                                                                                   | scussed, indica                                                                                                                                                                                                                                                                                                                                                                                                                                                                                                                                                                                                                                                                                                                                                                                                                                                                                                                                                                                                                                                                                                                                                                                                                                                                                                                                                                                                                                                                                                                                                                                                                                                                                                                                                                                                                                                                                                                                                                                                       | te "√" for                                                                                                                                                                                                                                                                                                                                                                                                                                                                                                                                                                                                                                                                                                                                                                                                                                                                                                                                                                                                                                                                                                                                                                                                                                                                                                                                                                                                                                                                                                                                                                                                                                                                                                                                                                                                                                                                                                                                                                                                                                                   | or no conce                                | erns, or "X"                                                                                                                                                                                                                                                                                                                                                                                                                                                                                                                                                                                                                                                                                                                                                                                                                                                                                                                                                                                                                                                                                                                                                                                                                                                                                                                                                                                                                                                                                                                                                                                                                                                                                                                                                                                                                                                                                                                                                                                                                                        | if concerns                                                                                                                                                                                    |                                                                                                                                  |                               |
| D IU/day <sup>1</sup><br>ron-fortified)/j<br>'day <sup>1</sup> ]           | -                                                                                                                                                                                                      | n <sup>1</sup>                                                                                                                                   | <ul> <li>O Breastfeeding (exclusive)<sup>1</sup></li> <li>O Vitamin D 400 IU/day<sup>1</sup></li> <li>O Formula Feeding (iron-fortified)/preparation<sup>1</sup></li> <li>[150 mL(5 oz) /kg/day<sup>1</sup>]</li> <li>O Stool pattern and urine output</li> </ul> |                                                                                                                                                                                                                                                                                                                                                                                                                                                                                                                                                                                                                                                                                                                                                                                                                                                                                                                                                                                                                                                                                                                                                                                                                                                                                                                                                                                                                                                                                                                                                                                                                                                                                                                                                                                                                                                                                                                                                                                                                       |                                                                                                                                                                                                                                                                                                                                                                                                                                                                                                                                                                                                                                                                                                                                                                                                                                                                                                                                                                                                                                                                                                                                                                                                                                                                                                                                                                                                                                                                                                                                                                                                                                                                                                                                                                                                                                                                                                                                                                                                                                                              |                                            | <ul> <li>O Breastfeeding (exclusive)<sup>1</sup></li> <li>O Vitamin D 400 IU/day<sup>1</sup></li> <li>O Formula Feeding (iron-fortified)/preparation<sup>1</sup></li> <li>[450–750 mL(15–25 oz) /day<sup>1</sup>]</li> <li>O Stool pattern and urine output</li> </ul>                                                                                                                                                                                                                                                                                                                                                                                                                                                                                                                                                                                                                                                                                                                                                                                                                                                                                                                                                                                                                                                                                                                                                                                                                                                                                                                                                                                                                                                                                                                                                                                                                                                                                                                                                                              |                                                                                                                                                                                                |                                                                                                                                  |                               |
|                                                                            |                                                                                                                                                                                                        | EDUCATION                                                                                                                                        | NAND ADVICE Repea                                                                                                                                                                                                                                                 | t discussion of                                                                                                                                                                                                                                                                                                                                                                                                                                                                                                                                                                                                                                                                                                                                                                                                                                                                                                                                                                                                                                                                                                                                                                                                                                                                                                                                                                                                                                                                                                                                                                                                                                                                                                                                                                                                                                                                                                                                                                                                       | items is b                                                                                                                                                                                                                                                                                                                                                                                                                                                                                                                                                                                                                                                                                                                                                                                                                                                                                                                                                                                                                                                                                                                                                                                                                                                                                                                                                                                                                                                                                                                                                                                                                                                                                                                                                                                                                                                                                                                                                                                                                                                   | based on                                   | perceived ris                                                                                                                                                                                                                                                                                                                                                                                                                                                                                                                                                                                                                                                                                                                                                                                                                                                                                                                                                                                                                                                                                                                                                                                                                                                                                                                                                                                                                                                                                                                                                                                                                                                                                                                                                                                                                                                                                                                                                                                                                                       | sk or need                                                                                                                                                                                     |                                                                                                                                  |                               |
| 2/Smoke detec<br>Bath safety <sup>1</sup><br>5 <sup>1</sup><br>on, room sh |                                                                                                                                                                                                        | oid bed sharing,                                                                                                                                 | <ul> <li>O Crying<sup>2</sup></li> <li>O Night waking<sup>2</sup></li> <li>O Parenting/Bondir</li> <li>O Siblings</li> <li>O Parental fatigue/F</li> <li>O High risk infants</li> </ul>                                                                           | O Health<br>O Sootha<br>1g <sup>2</sup> O Family<br>Postpartum dej<br>(Assess home v                                                                                                                                                                                                                                                                                                                                                                                                                                                                                                                                                                                                                                                                                                                                                                                                                                                                                                                                                                                                                                                                                                                                                                                                                                                                                                                                                                                                                                                                                                                                                                                                                                                                                                                                                                                                                                                                                                                                  | bility/Resp<br>conflict/S<br>pression <sup>2</sup><br>visit need <sup>2</sup>                                                                                                                                                                                                                                                                                                                                                                                                                                                                                                                                                                                                                                                                                                                                                                                                                                                                                                                                                                                                                                                                                                                                                                                                                                                                                                                                                                                                                                                                                                                                                                                                                                                                                                                                                                                                                                                                                                                                                                                | sponsiven<br>Stress<br>2<br>1 <sup>2</sup> |                                                                                                                                                                                                                                                                                                                                                                                                                                                                                                                                                                                                                                                                                                                                                                                                                                                                                                                                                                                                                                                                                                                                                                                                                                                                                                                                                                                                                                                                                                                                                                                                                                                                                                                                                                                                                                                                                                                                                                                                                                                     | <ul> <li>O Second hand sm</li> <li><u>Other Issues</u><sup>1</sup></li> <li>O No OTC cough/C</li> <li>O Inquiry on comple</li> <li>O Temperature contri</li> <li>O Fever advice/The</li> </ul> | ioke <sup>1</sup><br>old medicine <sup>1</sup><br>mentary/Alternati<br>rol and overdressi<br>rrmometers <sup>1</sup>             | ng                            |
|                                                                            | cclusive) <sup>1</sup><br>D IU/day <sup>1</sup><br>ron-fortified)/j<br>(day <sup>1</sup> ]<br>I urine outpu<br>es/Car seat <sup>1</sup><br>e/Smoke detec<br>Bath safety <sup>1</sup><br>s <sup>1</sup> | Weight Weight Weight Ulday1 ron-fortified)/preparatio (day1] urine output es/Car seat1 e/Smoke detectors1 Bath safety1 s1 con, room sharing, ave |                                                                                                                                                                                                                                                                   | NOULINE Data       NAME:       Gestational Age:       Head Circumfered       Image: Im | NUTRITION       For each Q item discussed, indica         Image: Imag | NAME:                                      | NUTRUTION       For each Q item discussed, indicate "-       Item discussed, indicate "-         Image: Image | NAME:                                                                                                                                                                                          | NUTR CODE VECTOR. Evidence based minal clinic inclusion from the and main clinic inclusion.       Birth Day (dink)         NAME: | NAME:                         |