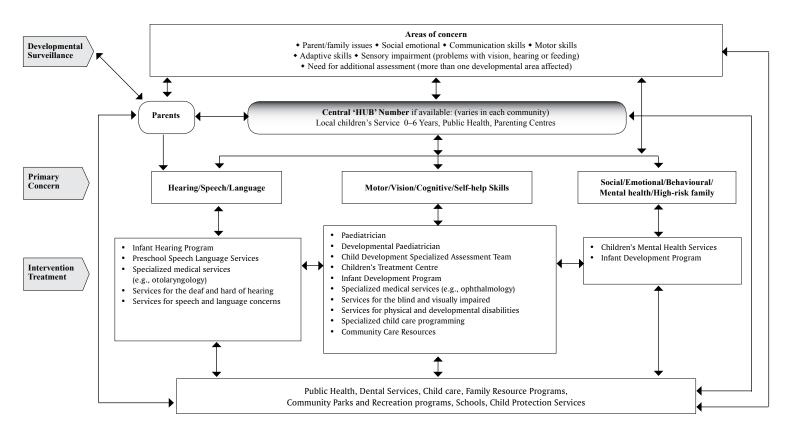

tenuated influenza vaccine (LAIV) if not contraindicated. Egg allergy is not a contraindication to vaccination with QIV, TIV, or LAIV.
- Immunization with TIV or QIV in the second or third trimester to provide protection for the pregnant woman and infant <6 months of age.
- Respiratory syncytial virus (RSV) vaccine: Palivizumab (Synagis) prophylaxis during RSV season for children with chronic lung disease, congenital heart disease or born preterm. Preventing hospitalizations for respiratory syncytial virus infection (CPS)







# Rourke Baby Record: RESOURCES 4: Early Child Development and Parenting Resource System and Local Resources/Referrals Table (National)

See <u>RBR parent web portal</u> for corresponding parent resources

### Early Child Development and Parenting Resource System



### Local Resources and Referrals

| Service | Contact person | Phone number | Website | Other |
|---------|----------------|--------------|---------|-------|
|         |                |              |         |       |
|         |                |              |         |       |
|         |                |              |         |       |
|         |                |              |         |       |
|         |                |              |         |       |
|         |                |              |         |       |
|         |                |              |         |       |
|         |                |              |         |       |
|         |                |              |         |       |
|         |                |              |         |       |
|         |